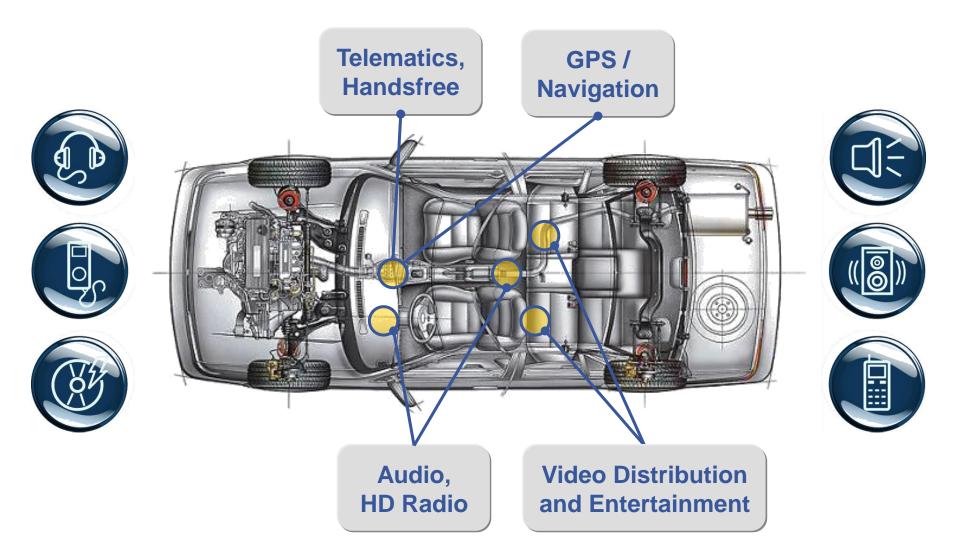

# Automotive Ecosystem

#### **Automotive Ecosystem**

## **Smarter: Infotainment**