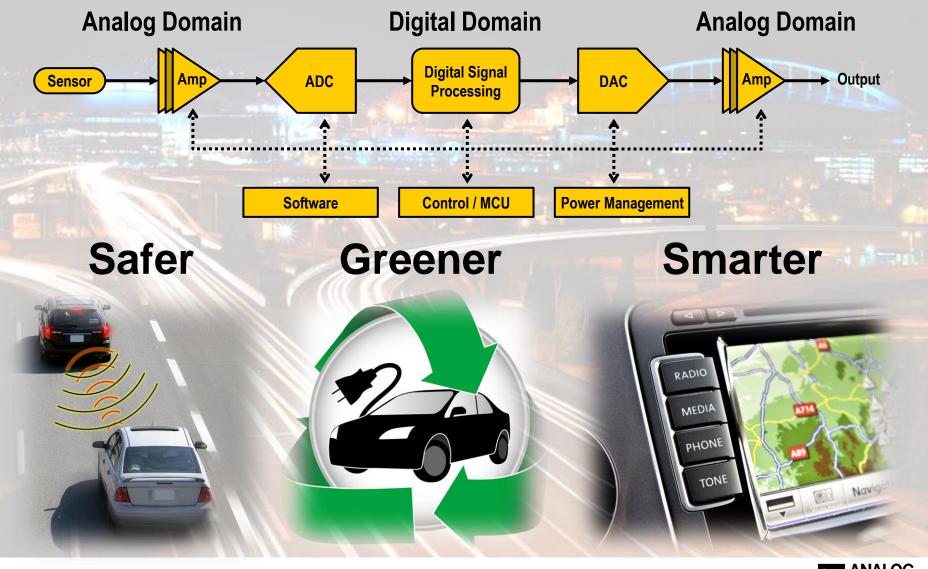

# **Making Tomorrow's Cars Better**

**Safer** Protect; Prevent; Predict

Greener

Hybrid, electric, and internal combustion engine advancements

**Smarter** Information and entertainment converging

Submit Your Questions Online At Anytime During the Webcast