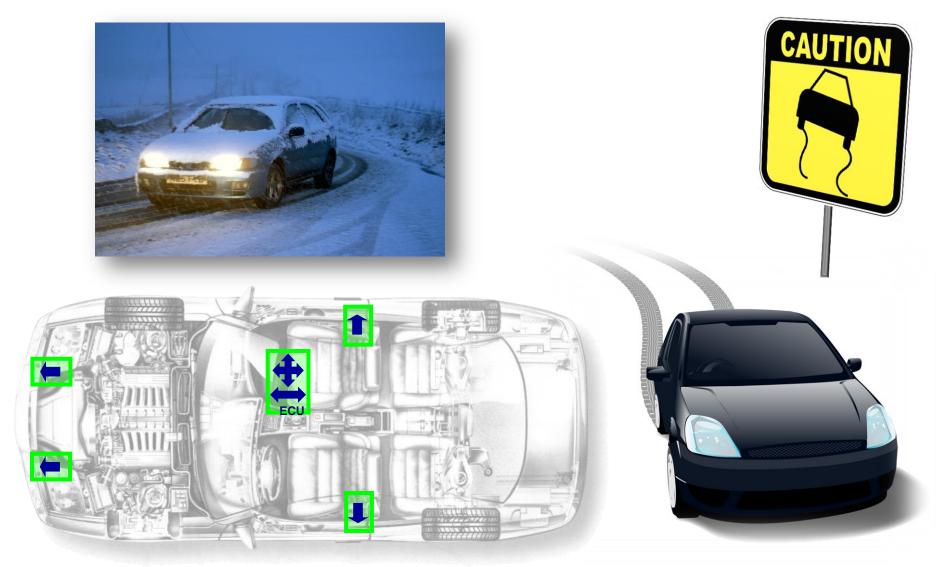

### **Safer: Changing Driver Demographics**

Elderly

Distracted

Inexperienced

Congested