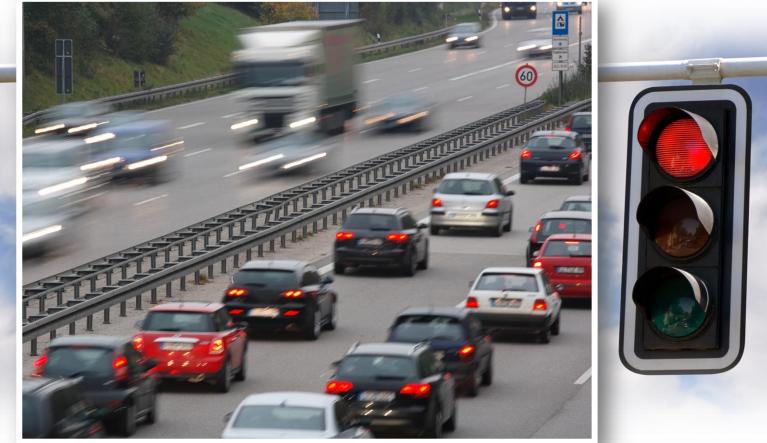

### **Safer: Changing Driver Demographics**

Elderly

Distracted

Inexperienced

Congested

### Safer: Predict Radar Analog Front End (AFE) 10x10mm Integrated Package