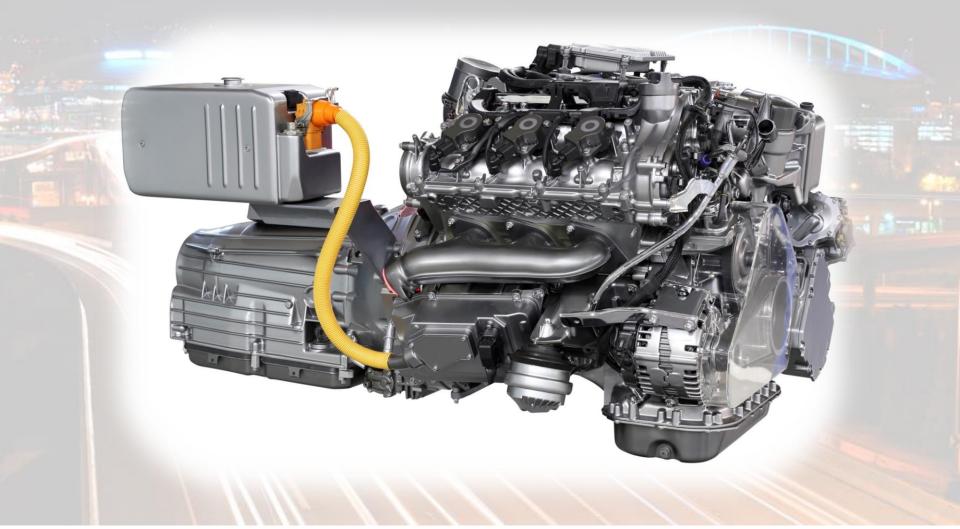

#### **Greener: Improving Internal Combustion Engines**

10010111000 1,001,0001,10 011100110 7707077007 OTTOTTTOTT 001.1.001.01. 00001100 1.1.1.001.1.01 0110010 00000100 \_\_\_\_\_ 1,01,01,1,01,1, TTOTTOTOOT -----

#### **Greener: Improving Internal Combustion Engines**

1.1.1.000 0001.1.0 001.1.0 Π٦. \_\_\_\_\_\_ Π1. Π٦. 1, 1, 

**Precise Measurement and Control** 

- Temperature
- Pressure
- Position
- Timing