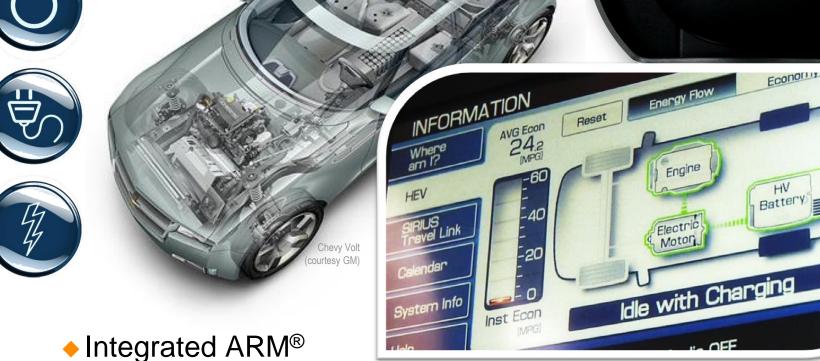

# **Greener: Battery Monitoring for Hybrid and Electric Vehicles**

Power

ECO

km/t

Cholo,

microcontrollers