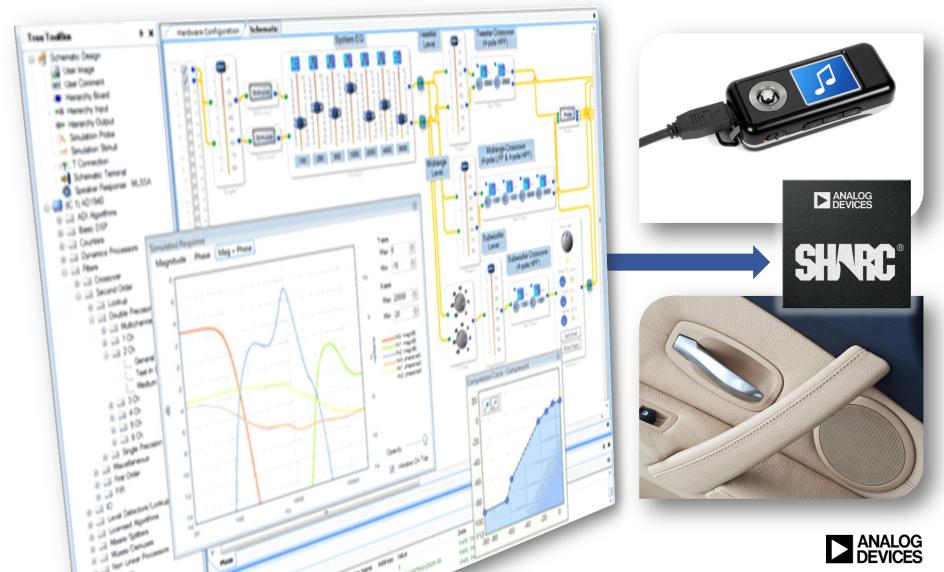

## Smarter: High Fidelity Audio Processing SigmaStudio<sup>™</sup> Graphical Audio Optimization Tool and DSP