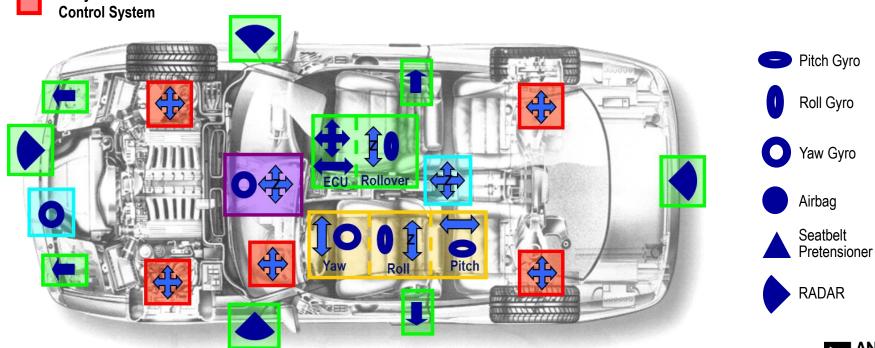

# **20+ Years Serving Automotive Safety**

**Electronic Stability Control** 

Navigation/Driver Information System

**Body/Chassis** 

Low g Chassis **Control Sensor** 

Dual-axis

Satellite Sensor

Airbag Sensor