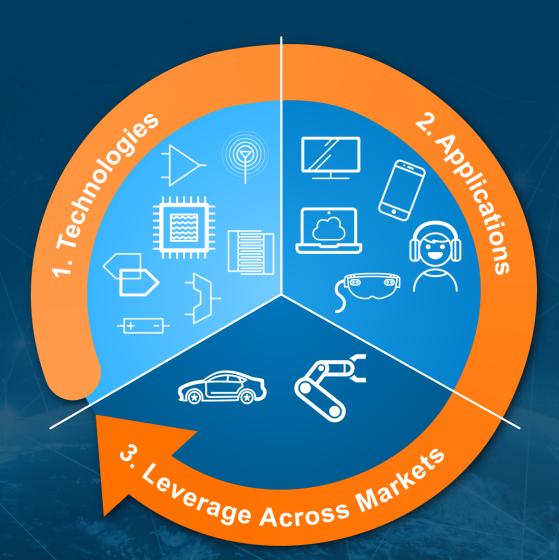

## **Consumer Drives Broad-Based Platform Leverage Across B2B Markets**

## Platform Leverage Drives Future Growth Applications