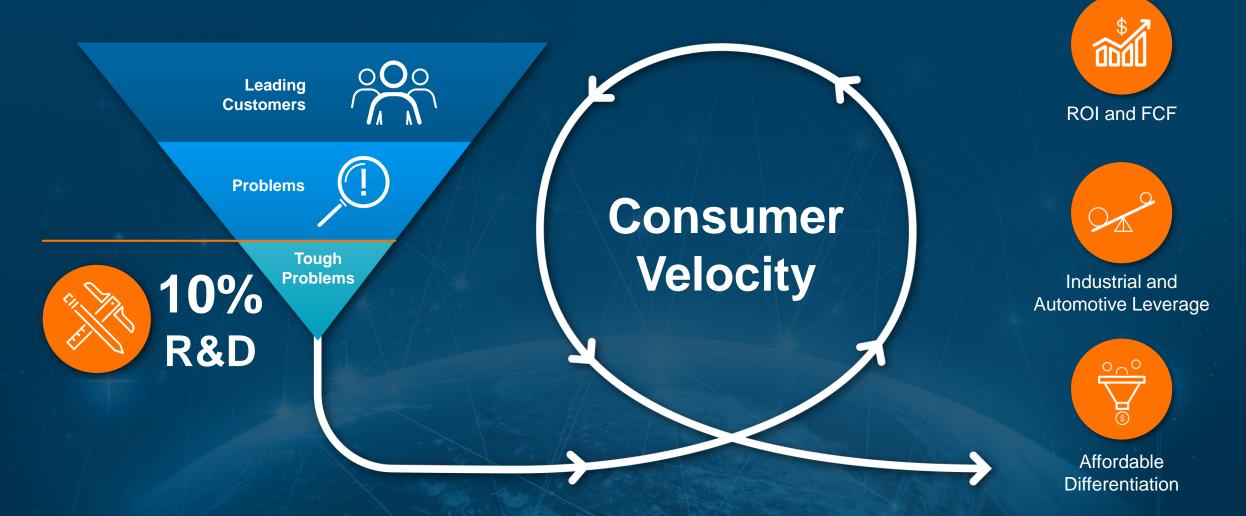

## We Focus on the Toughest Problems that Drive the Highest Returns

#### **Portables and Prosumers**

#### **Portables**

- ~2/3 of Sales
- Shorter Lifecycle
- Fewer Customers
- UI/UX

#### **Prosumer**

- ~1/3 of Sales
- Longer Lifecycles
- Many Customers
- A/V Focus